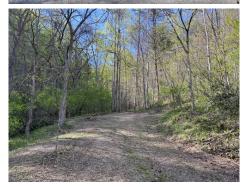

## Perfect Hideaway Nestled in the Mountains!

- » Land | Lot: 37.25 acres
- » 37.25 Acres of Mature Forest
- » Beautiful Oak, Poplar and Beech Trees
- » Newly Created Trail Leading to Secluded Homesite
- » New Survey
- » More Info: GeorgesRunHideaway.com

## **Georges Run Hideaway**

37 forested acres embrace you to create this topographically unique property. Recently surveyed, it has a rocked entrance and freshly mowed parking area with a newly created trail to an ideal homesite nestled in the woods. The topography of the site produces a mountain bowl with aspects facing several directions and up-slope elevations, creating different stand-types throughout the property, perfect for woodland critters of all types. Mature hardwood forest is comprised mainly of poplar, beech, hickory, and oaks, with many impressive trees throughout. The "valley" of the property has moderate slopes suitable for creating mountain