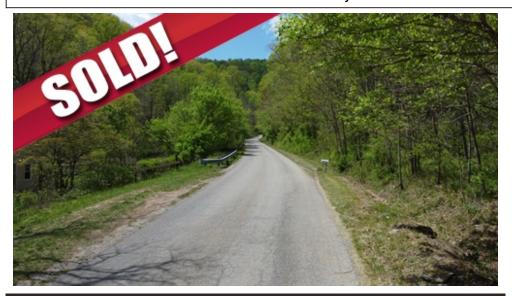

## Perfect Hideaway Nestled in the Mountains!

- » Land | Lot: 37.25 acres
- » 37.25 Acres of Mature Forest
- » Beautiful Oak, Poplar and Beech Trees
- » Newly Created Trail Leading to Secluded Homesite
- » New Survey
- » More Info: GeorgesRunHideaway.com

## **Georges Run Hideaway**

37 forested acres embrace you to create this topographically unique property. Recently surveyed, it has a rocked entrance and freshly mowed parking area with a newly created trail to an ideal homesite nestled in the woods. The topography of the site produces a mountain bowl with aspects facing several directions and up-slope elevations, creating different stand-types throughout the property, perfect for woodland critters of all types. Mature hardwood forest is comprised mainly of poplar, beech, hickory, and oaks, with many impressive trees throughout. The "valley" of the property has moderate slopes suitable for creating mountain