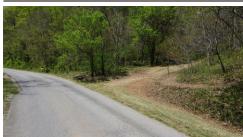

## **Georges Run Hideaway**

37 forested acres embrace you to create this topographically unique property. Recently surveyed, it has a rocked entrance and freshly mowed parking area with a newly created trail to an ideal homesite nestled in the woods. The topography of the site produces a mountain bowl with aspects facing several directions and up-slope elevations, creating different stand-types throughout the property, perfect for woodland critters of all types. Mature hardwood forest is comprised mainly of poplar, beech, hickory, and oaks, with many impressive trees throughout. The "valley" of the property has moderate slopes suitable for creating mountain