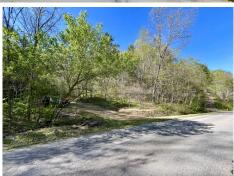

## **Georges Run Hideaway**

37 forested acres embrace you to create this topographically unique property. Recently surveyed, it has a rocked entrance and freshly mowed parking area with a newly created trail to an ideal homesite nestled in the woods. The topography of the site produces a mountain bowl with aspects facing several directions and up-slope elevations, creating different stand-types throughout the property, perfect for woodland critters of all types. Mature hardwood forest is comprised mainly of poplar, beech, hickory, and oaks, with many impressive trees throughout. The "valley" of the property has moderate slopes suitable for creating mountain